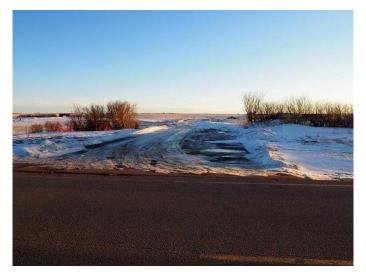

#### \$2,749,000

0 Bedroom, 0.00 Bathroom, Land on 10.65 Acres

NONE, Rural Rocky View County, Alberta

Great investment property close to 22X Ring Road and Glenmore Trail and Stony Trail. already zoned industrial. Three phase electric across the road and gas and phone along frontage. Approach is 10 meters wide and commercial thickness for large trucks turning off of a no load ban paved road. "L" shaped lot close to future CP Rail Yard. Now zoned I-LHT also in Shepard area structure plan proposed by Simpson Ranching. There are currently Two tenants each renting one acre on month to month.

#### **Exterior**

Lot Description Level

#### **Additional Information**

Date Listed October 28th, 2024

Days on Market 289

Zoning I-LHT