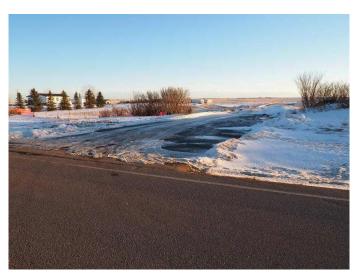

#### \$2,749,000

0 Bedroom, 0.00 Bathroom, Land on 10.65 Acres

NONE, Rural Rocky View County, Alberta

Great investment property close to 22X Ring Road and Glenmore Trail and Stony Trail. already zoned industrial. Three phase electric across the road and gas and phone along frontage. Approach is 10 meters wide and commercial thickness for large trucks turning off of a no load ban paved road. "L" shaped lot close to future CP Rail Yard. Now zoned I-LHT also in Shepard area structure plan proposed by Simpson Ranching. There are currently Two tenants each renting one acre on month to month.

#### **Exterior**

Lot Description Level

#### **Additional Information**

Date Listed October 28th, 2024

Days on Market 289

Zoning I-LHT