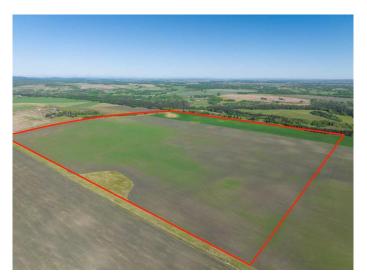

#### \$4,250,000

0 Bedroom, 0.00 Bathroom, Land on 158.74 Acres

NONE, Rural Foothills County, Alberta

WELCOME to a UNIQUE opportunity to own 158.74 ACRES of un-subdivided, PRIME Land just off 176 Street W (Straight NORTH of HIGHWAY 22X - LESS THAN A MILE FROM CALGARY CITY LIMITS!!!), brimming with POTENTIAL for development. Parcel A in the cover photo is the parcel listed here. Whether you're looking to develop, conserve, or diversify; this SUBSTANTIAL TRACT offers REMARKABLE FLEXIBILITY to bring your VISION to life!!! Diverse terrain for future zoning, utility setups, or land use adjustments. Ideal for Agriculture, Recreation, or long-term APPRECIATION; this Land can adapt to your needs while remaining a VALUABLE ASSET. Just a short drive WEST of CALGARY this property contains SERENE NATURAL BEAUTY w/CONVENIENCE of nearby city access making it an EXCEPTIONAL opportunity for those seeking a VERSATILE development potential in a DESIRABLE location. EASY ACCESSIBLE via PAVED roads leading directly to the property. There are 3 ROBUST water wells, each delivering 10 gallons per minute (GPM), ENSURING a RELIABLE water supply. The GENTLY rolling terrain with SCENIC VIEWS of the nearby MOUNTAINS, adds SIGNIFICANT appeal to any future development plans. ENJOY the PANORAMIC VIEWS creating an ideal setting for RESIDENTIAL, RETREAT SPACES, or even RECREATIONAL uses. It can be PERFECT for future subdivisions or COUNTRY ESTATE potential. With the 3

STRONG water wells in place, + PAVED road access, the land is PRIMED for various uses, whether Residential, Agricultural, or Eco-Friendly Tourism. This is an unparalleled combination of SOUGHT-AFTER Mountain Views, Proximity to Calgary, + Robust water access, making it a RARE GEM for anyone looking to own a SIGNIFICANT piece of ALBERTA'S PRIME land. The Parcel adjacent to this one is also for sale by the same owner. Don't miss out on the chance to SHAPE this land into your DREAM!!!