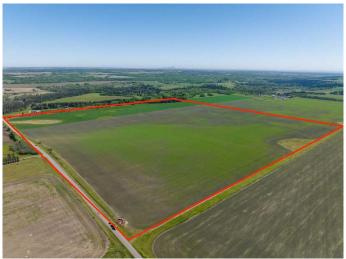

#### \$4,250,000

0 Bedroom, 0.00 Bathroom, Land on 158.74 Acres

NONE, Rural Foothills County, Alberta

WELCOME to a UNIQUE opportunity to own 158.74 ACRES of un-subdivided, PRIME Land just off 176 Street W (Straight NORTH of HIGHWAY 22X - LESS THAN A MILE FROM CALGARY CITY LIMITS!!!), brimming with POTENTIAL for development. Parcel A in the cover photo is the parcel listed here. Whether you're looking to develop, conserve, or diversify; this SUBSTANTIAL TRACT offers REMARKABLE FLEXIBILITY to bring your VISION to life!!! Diverse terrain for future zoning, utility setups, or land use adjustments. Ideal for Agriculture, Recreation, or long-term APPRECIATION; this Land can adapt to your needs while remaining a VALUABLE ASSET. Just a short drive WEST of CALGARY this property contains SERENE NATURAL BEAUTY w/CONVENIENCE of nearby city access making it an EXCEPTIONAL opportunity for those seeking a VERSATILE development potential in a DESIRABLE location. EASY ACCESSIBLE via PAVED roads leading directly to the property. There are 3 ROBUST water wells, each delivering 10 gallons per minute (GPM), ENSURING a RELIABLE water supply. The GENTLY rolling terrain with SCENIC VIEWS of the nearby MOUNTAINS, adds SIGNIFICANT appeal to any future development plans. ENJOY the PANORAMIC VIEWS creating an ideal setting for RESIDENTIAL, RETREAT SPACES, or even RECREATIONAL uses. It can be PERFECT for future subdivisions or COUNTRY ESTATE potential. With the 3

STRONG water wells in place, + PAVED road access, the land is PRIMED for various uses, whether Residential, Agricultural, or Eco-Friendly Tourism. This is an unparalleled combination of SOUGHT-AFTER Mountain Views, Proximity to Calgary, + Robust water access, making it a RARE GEM for anyone looking to own a SIGNIFICANT piece of ALBERTA'S PRIME land. The Parcel adjacent to this one is also for sale by the same owner. Don't miss out on the chance to SHAPE this land into your DREAM!!!