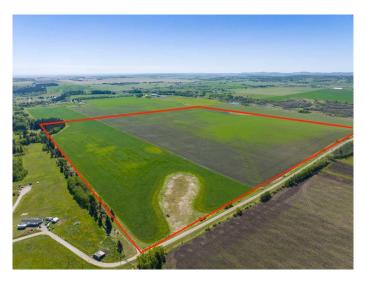

#### \$4,250,000

0 Bedroom, 0.00 Bathroom, Land on 158.74 Acres

NONE, Rural Foothills County, Alberta

WELCOME to a UNIQUE opportunity to own 158.74 ACRES of un-subdivided, PRIME Land just off 176 Street W (Straight NORTH of HIGHWAY 22X - LESS THAN A MILE FROM CALGARY CITY LIMITS!!!), brimming with POTENTIAL for development. Parcel A in the cover photo is the parcel listed here. Whether you're looking to develop, conserve, or diversify; this SUBSTANTIAL TRACT offers REMARKABLE FLEXIBILITY to bring your VISION to life!!! Diverse terrain for future zoning, utility setups, or land use adjustments. Ideal for Agriculture, Recreation, or long-term APPRECIATION; this Land can adapt to your needs while remaining a VALUABLE ASSET. Just a short drive WEST of CALGARY this property contains SERENE NATURAL BEAUTY w/CONVENIENCE of nearby city access making it an EXCEPTIONAL opportunity for those seeking a VERSATILE development potential in a DESIRABLE location. EASY ACCESSIBLE via PAVED roads leading directly to the property. There are 3 ROBUST water wells, each delivering 10 gallons per minute (GPM), ENSURING a RELIABLE water supply. The GENTLY rolling terrain with SCENIC VIEWS of the nearby MOUNTAINS, adds SIGNIFICANT appeal to any future development plans. ENJOY the PANORAMIC VIEWS creating an ideal setting for RESIDENTIAL, RETREAT SPACES, or even RECREATIONAL uses. It can be PERFECT for future subdivisions or COUNTRY ESTATE potential. With the 3

STRONG water wells in place, + PAVED road access, the land is PRIMED for various uses, whether Residential, Agricultural, or Eco-Friendly Tourism. This is an unparalleled combination of SOUGHT-AFTER Mountain Views, Proximity to Calgary, + Robust water access, making it a RARE GEM for anyone looking to own a SIGNIFICANT piece of ALBERTA'S PRIME land. The Parcel adjacent to this one is also for sale by the same owner. Don't miss out on the chance to SHAPE this land into your DREAM!!!