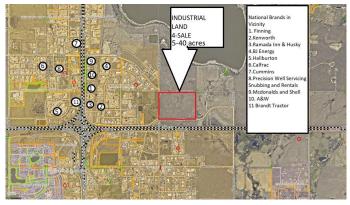

#### \$3,700,000

0 Bedroom, 0.00 Bathroom, Land on 20.00 Acres

NONE, Clairmont, Alberta

\*Land Sale Development Incentive\* - The first 10+ acre lot sold will receive a \$25,000 per acre Site Development Incentive until the end of April 2025, there is no maximum, the more acres you buy the more you save!! 20 acres industrial land with water sewer gas and power! Prime Industrial Subdivision by 4 Mile corner just 3 minutes north of Grande Prairie. 5-40+ acres, seller will subdivide to suite your size and dimensional needs! Major road frontage and highway visibility featuring city water and sewer. HWY43 INDUSTRIAL SUBDIVISION BENEFITS -Flexible Size. subdivide to suit, 5-40+ acre lots available -City Water & Sewer, Power and Gas -Highway 43 Visibility on frontage lots -Possible North and South Entrances/Approaches if Front and Middle lots are purchased together -In the county of GP only 5 minutes to the city -Surrounded by amenities and National Brands -Flexible pricing to fit your budget \$230k an acre for frontage lots,\$208k/acre for middle lots,\$185k for back lots. -REQUEST A FULL BROCHURE RUADWAY 2 RUADWAY 2 BACK LOTS 185K/ACRE MIDDLE LOTS 208K/ACRE FRONTAGE LOTS \$230K/ACRE MI2 1265 -