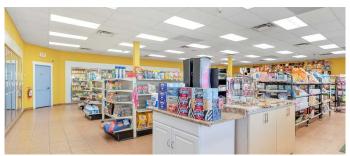

## \$2,900,000

0 Bedroom, 0.00 Bathroom, Commercial on 0.27 Acres

N/A, Calgary, Alberta

Turn key operation!!! Land, building and business included, this location and owners been operating this location for many years, all the improvements been improved to serve the community, from inside of the building, to replacement of all built in coolers, counter tops (Granite) raised front counter, all shelving, fibreglass Gas tanks

(Granite) raised front counter, all shelving, fibreglass Gas tanks. You will not be disappointed.

Built in 1990