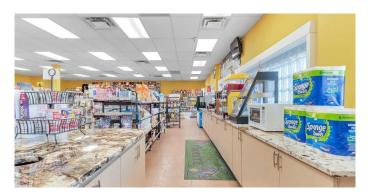

## \$2,900,000

0 Bedroom, 0.00 Bathroom, Commercial on 0.27 Acres

N/A, Calgary, Alberta

Turn key operation!!! Land, building and business included, this location and owners been operating this location for many years, all the improvements been improved to serve the community, from inside of the building, to replacement of all built in coolers, counter tops (Granite) raised front counter, all shelving, fibreglass Gas tanks

(Granite) raised front counter, all shelving, fibreglass Gas tanks. You will not be disappointed.

Built in 1990