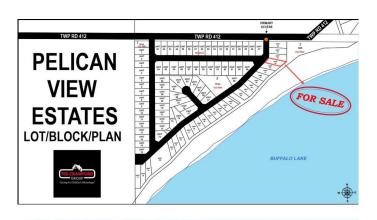

## \$360,000

0 Bedroom, 0.00 Bathroom, Land on 0.25 Acres

Pelican View Estates, Rural Camrose County, Alberta

A magnificent lakefront property backing on to one of the best lakes in Alberta! A short drive from major cities and towns, 113 Lakeshore Drive is situated on 0.25 acres of land, a south facing lot with direct access to Buffalo Lake, communal dock systems with the convenience of purchasing your own boat slip and a real opportunity to build your home away from home. Being nestled in a provincial park, this is your chance to take advantage of everything nature has to offer including all of the water sports you could ever want: jet-skiing, pontoon boating, fishing boat, ice fishing – all year round activities! Neighboring lot 44 is also for sale and has the possibility of combining the two to make one massive lot. If that appeals to you, house plans can be available. Discover Alberta's best kept secret at Pelican View Estates with fully serviced lots, paved access to your property and local schooling with recreation facilities. Your future is calling – don't let this opportunity pass you by!

## **Community Information**

| Address     | 113, 20419 Township Road 412 |
|-------------|------------------------------|
| Subdivision | Pelican View Estates         |
| City        | Rural Camrose County         |
| County      | Camrose County               |
| Province    | Alberta                      |
| Postal Code | ТОВ ОНО                      |