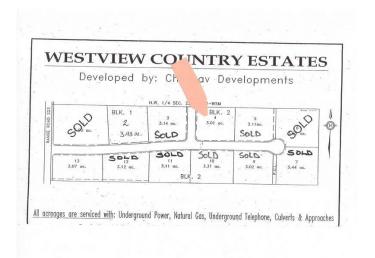

#### \$92,400

0 Bedroom, 0.00 Bathroom, Land on 3.01 Acres

NONE, Rural Northern Lights, County of, Alberta

Secluded Setting !!! Located North West of Peace River in the Weberville area this lot is ready for you and your family. Only minutes to Peace Rivers West Hill this lot comes with Prepaid power, water from water co op and partly paid natural gas. Zoned CR4 with a minimum of 1200 sqft. Call today to view you lot and start planing for your dream home.

### **Community Information**

Address 223 Range

Subdivision NONE

City Rural Northern Lights, County

County Northern Lights, County of

Province Alberta
Postal Code T8S 1S3

#### **Additional Information**

Date Listed November 18th, 2024

Days on Market 245

Zoning CR4