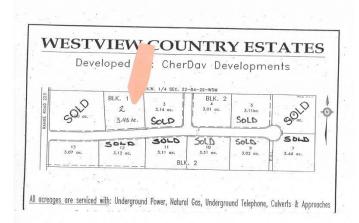

#### \$94,200

0 Bedroom, 0.00 Bathroom, Land on 3.43 Acres

NONE, Rural Northern Lights, County of, Alberta

Secluded Setting !!! Located North West of Peace River in the Weberville area this lot is ready for you and your family. Only minutes to Peace Rivers West Hill this lot comes with Prepaid power, water from water co op and partly paid natural gas. Zoned CR4 with a minimum of 1200 sqft. Call today to view you lot and start planing for your dream home.

#### **Essential Information**

| MLS® #    | A2179903         |
|-----------|------------------|
| Price     | \$94,200         |
| Bathrooms | 0.00             |
| Acres     | 3.43             |
| Туре      | Land             |
| Sub-Type  | Residential Land |
| Status    | Active           |

#### **Community Information**

| Address     | 223 Range                    |
|-------------|------------------------------|
| Subdivision | NONE                         |
| City        | Rural Northern Lights, Count |
| County      | Northern Lights, County of   |
| Province    | Alberta                      |
| Postal Code | T8S 1S3                      |

## Exterior

Lot Description Treed

## **Additional Information**

| Date Listed    | November 18th, 2024 |
|----------------|---------------------|
| Days on Market | 214                 |
| Zoning         | CR4                 |