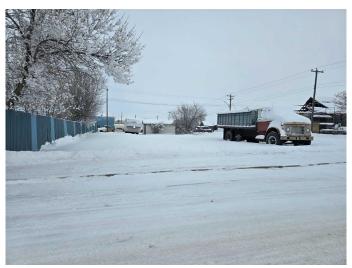

## \$31,500

0 Bedroom, 0.00 Bathroom, Land on 0.15 Acres

NONE, Hussar, Alberta

Looking for a great priced commercial lot? Well, you have found it. This 50 foot corner lot in Hussar has endless possibilities. With alley access and a shed already in place. Hussar is located approx. 25 minutes east of Strathmore.

#### **Exterior**

Lot Description City Lot, Rectangular Lot, Back Lane, Cleared, Corner Lot