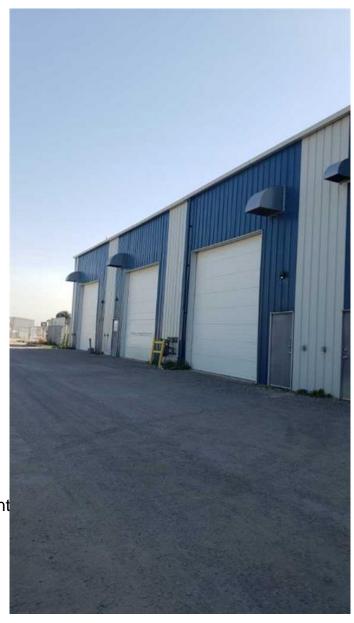

## \$2,740,200

0 Bedroom, 0.00 Bathroom, Commercial on 0.00 Acres

Shepard Industrial, Calgary, Alberta

10,800 sf Office/Warehouse with 6,000 sf fenced yard located in Shepard Industrial Park with convenient access to 84th Street, Glenmore, Stoney and Deerfoot trails. The warehouse has storage, radiant heat and make up air. Bring in the New Year in your new location. This property is also listed for lease.