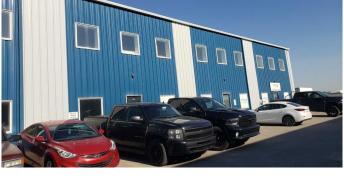

## \$2,740,200

0 Bedroom, 0.00 Bathroom, Commercial on 0.00 Acres

Shepard Industrial, Calgary, Alberta

10,800 sf Office/Warehouse with 6,000 sf fenced yard located in Shepard Industrial Park with convenient access to 84th Street, Glenmore, Stoney and Deerfoot trails. The warehouse has storage, radiant heat and make up air. Bring in the New Year in your new location. This property is also listed for lease.