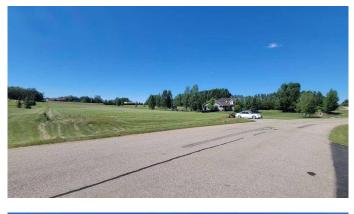

## \$999,999

0 Bedroom, 0.00 Bathroom, Land on 2.86 Acres

Butte Hills, Rural Rocky View County, Alberta

For more information, please click the "More Information" button.

Welcome to this dream property! This rare 2.76 acre acreage lot offers a unique opportunity to potentially build your custom home in one of the most desirable communities just outside Calgary. Situated only a 10-minute drive from Calgary and a 5-minute drive from CrossIron Mills Mall, you'll enjoy the perfect blend of peaceful country living with all the conveniences of city amenities at your fingertips. This fully serviced lot is ready for development, offering ample space for your ideal home, garage, and outdoor living areas. Don't miss your chance to own this exceptional piece of land in an unbeatable location! Don't miss out on this Property!

# Exterior

Lot Description Cul-De-Sac, Level