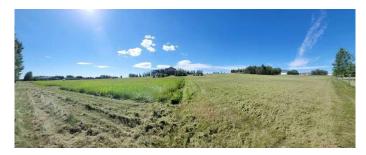

## \$999,999

0 Bedroom, 0.00 Bathroom, Land on 2.86 Acres

Butte Hills, Rural Rocky View County, Alberta

For more information, please click the "More Information" button.

Welcome to this dream property! This rare 2.76 acre acreage lot offers a unique opportunity to potentially build your custom home in one of the most desirable communities just outside Calgary. Situated only a 10-minute drive from Calgary and a 5-minute drive from CrossIron Mills Mall, you'll enjoy the perfect blend of peaceful country living with all the conveniences of city amenities at your fingertips. This fully serviced lot is ready for development, offering ample space for your ideal home, garage, and outdoor living areas. Don't miss your chance to own this exceptional piece of land in an unbeatable location! Don't miss out on this Property!