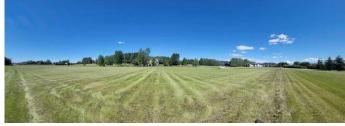

## \$999,999

0 Bedroom, 0.00 Bathroom, Land on 2.86 Acres

Butte Hills, Rural Rocky View County, Alberta

For more information, please click the "More Information" button.

Welcome to this dream property! This rare 2.76 acre acreage lot offers a unique opportunity to potentially build your custom home in one of the most desirable communities just outside Calgary. Situated only a 10-minute drive from Calgary and a 5-minute drive from CrossIron Mills Mall, you'll enjoy the perfect blend of peaceful country living with all the conveniences of city amenities at your fingertips. This fully serviced lot is ready for development, offering ample space for your ideal home, garage, and outdoor living areas. Don't miss your chance to own this exceptional piece of land in an unbeatable location! Don't miss out on this Property!