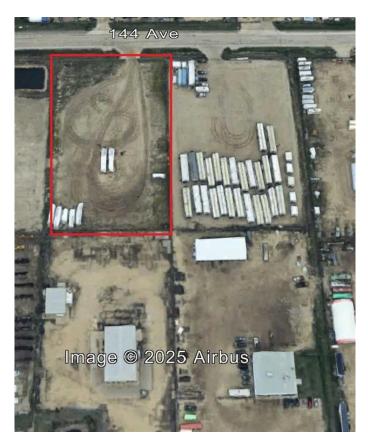

## \$1,500

0 Bedroom, 0.00 Bathroom, Land on 2.62 Acres

Crossroads South, Rural Grande Prairie No. 1, County of, Alberta

For lease Lot 8A (West Lot): 2.62 Acre lot zoned RM-2 (Rural Medium Industrial). McRae Industrial Park. Fenced & Gravelled. \$1,500.00 per acre for a total of \$3,930.00 plus GST per month. Additional Rent is \$1,000.00 per month plus GST. Total Monthly Rent Payment is 5,176.50 including GST.

#### **Community Information**

| Address     | Lot 8a, 9415 144 Avenue       |
|-------------|-------------------------------|
| Subdivision | Crossroads South              |
| City        | Rural Grande Prairie No. 1, C |
| County      | Grande Prairie No. 1, County  |
| Province    | Alberta                       |
| Postal Code | T8V 2N9                       |