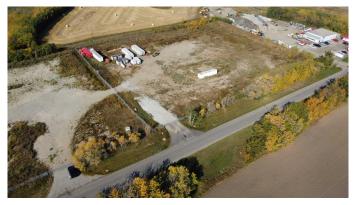

#### \$1,436,500

0 Bedroom, 0.00 Bathroom, Land on 4.42 Acres

Acheson, Rural Parkland County, Alberta

Industrial land in Acheson with direct exposure to Highway 16A. Excellent access to three key transportation corridors - Highway 16A, Highway 16, and Highway 60. Improvements and realignment of Bevington Road & Pinchbeck Road are underway with completion slated for December 2024. Watermain extension to this area planned to commence Winter 2024/2025. Deferred Service Agreement in place (wastewater). Business Industrial Zoning allows for a variety of uses.