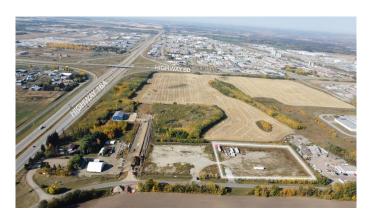

#### \$1,436,500

0 Bedroom, 0.00 Bathroom, Land on 4.42 Acres

Acheson, Rural Parkland County, Alberta

Industrial land in Acheson with direct exposure to Highway 16A. Excellent access to three key transportation corridors - Highway 16A, Highway 16, and Highway 60. Improvements and realignment of Bevington Road & Pinchbeck Road are underway with completion slated for December 2024. Watermain extension to this area planned to commence Winter 2024/2025. Deferred Service Agreement in place (wastewater). Business Industrial Zoning allows for a variety of uses.