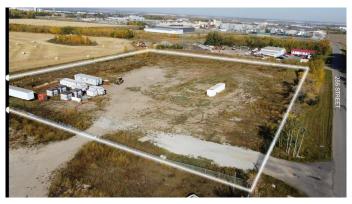

#### \$1,436,500

0 Bedroom, 0.00 Bathroom, Land on 4.42 Acres

Acheson, Rural Parkland County, Alberta

Industrial land in Acheson with direct exposure to Highway 16A. Excellent access to three key transportation corridors - Highway 16A, Highway 16, and Highway 60. Improvements and realignment of Bevington Road & Pinchbeck Road are underway with completion slated for December 2024. Watermain extension to this area planned to commence Winter 2024/2025. Deferred Service Agreement in place (wastewater). Business Industrial Zoning allows for a variety of uses.