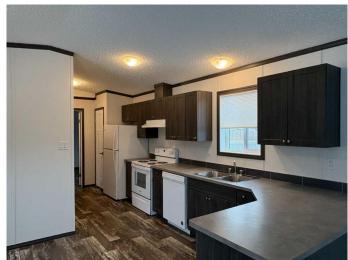

## \$215,000

3 Bedroom, 2.00 Bathroom, 1,216 sqft Mobile on 0.00 Acres

NONE, Cold Lake, Alberta

Brand New 2022 Mobile in Fontaine Village Mobile Park has Fully warranty that can be transferred to buyer. Home has 3 bedrooms, 2 baths, Espresso cabinets, beautifully textured vinyl plank throughout (no carpet!!), a large Primary bedroom and good sized ensuite with a 4pc Ensuite. Rich neutral tones throughout, this home shows like a dream! Owners do not want mobile to be removed from the Park.

#### Interior

Interior Features Ceiling Fan(s), Jetted Tub, Kitchen Island, No Animal Home, No

Smoking Home, Open Floorplan, Pantry, Separate Entrance, Vinyl

Windows, Walk-In Closet(s)

Appliances Dishwasher, Electric Stove, Refrigerator, Washer/Dryer