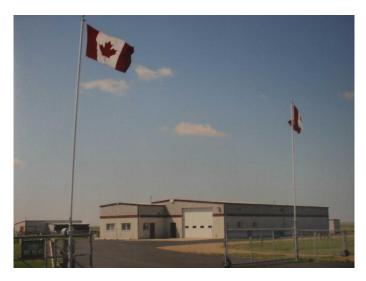

#### \$1,690,000

0 Bedroom, 0.00 Bathroom, Agri-Business on 77.35 Acres

NONE, Rural Cypress County, Alberta

This 77.35-acre property offers a versatile setup with a 7680 sq ft heated shop featuring two drive-in overhead doors and a partitioned wall with an additional overhead door. The front portion includes a kitchenette, office area, and bathroom. A 2400 sq ft cold storage Quonset provides extra space for equipment or storage. The property is equipped with 5 grain bins, making it ideal for agricultural use. Located just off Highway 1, it offers excellent access and visibility. Whether for business, farming, or recreational use, this property provides ample space and functional structures in a prime location.