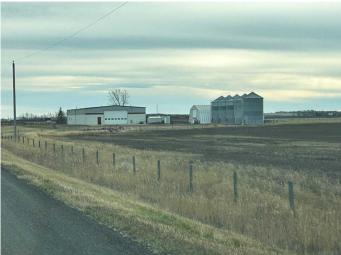

#### \$1,690,000

0 Bedroom, 0.00 Bathroom, Agri-Business on 77.35 Acres

NONE, Rural Cypress County, Alberta

This 77.35-acre property offers a versatile setup with a 7680 sq ft heated shop featuring two drive-in overhead doors and a partitioned wall with an additional overhead door. The front portion includes a kitchenette, office area, and bathroom. A 2400 sq ft cold storage Quonset provides extra space for equipment or storage. The property is equipped with 5 grain bins, making it ideal for agricultural use. Located just off Highway 1, it offers excellent access and visibility. Whether for business, farming, or recreational use, this property provides ample space and functional structures in a prime location.