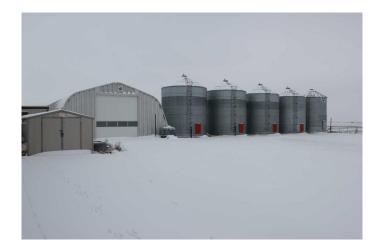

#### \$1,690,000

0 Bedroom, 0.00 Bathroom, Agri-Business on 77.35 Acres

NONE, Rural Cypress County, Alberta

This 77.35-acre property offers a versatile setup with a 7680 sq ft heated shop featuring two drive-in overhead doors and a partitioned wall with an additional overhead door. The front portion includes a kitchenette, office area, and bathroom. A 2400 sq ft cold storage Quonset provides extra space for equipment or storage. The property is equipped with 5 grain bins, making it ideal for agricultural use. Located just off Highway 1, it offers excellent access and visibility. Whether for business, farming, or recreational use, this property provides ample space and functional structures in a prime location.