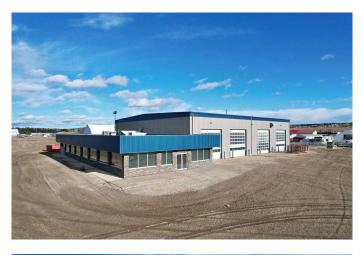

#### \$3,500,000

0 Bedroom, 0.00 Bathroom, Commercial on 0.00 Acres

NONE, Beaverlodge, Alberta

Beaverlodge Industrial Property. 11.7 acres with a 12,000 sqft shop and an attached 4,875 sqft office, comes with reception area, board room, lunch room, bathroom, 6 offices with desks and chairs. The shop has 2, 100ft drive-through bays and a 100ft drive-through service bay with an 80ft pit. Concrete aprons in front and rear of shop buildings as well as a cold storage building, approximately 50 x 80 ft. Great access to the highway and secondary highway 722. UFA Cardlock is next door. This property is set right up, move in ready and well maintained. Suitable for transport or construction, the best shop, yard and location in Beaverlodge.