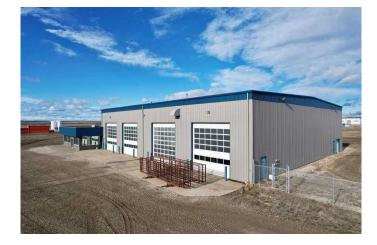

#### \$3,500,000

0 Bedroom, 0.00 Bathroom, Commercial on 0.00 Acres

NONE, Beaverlodge, Alberta

Beaverlodge Industrial Property. 11.7 acres with a 12,000 sqft shop and an attached 4,875 sqft office, comes with reception area, board room, lunch room, bathroom, 6 offices with desks and chairs. The shop has 2, 100ft drive-through bays and a 100ft drive-through service bay with an 80ft pit. Concrete aprons in front and rear of shop buildings as well as a cold storage building, approximately 50 x 80 ft. Great access to the highway and secondary highway 722. UFA Cardlock is next door. This property is set right up, move in ready and well maintained. Suitable for transport or construction, the best shop, yard and location in Beaverlodge.