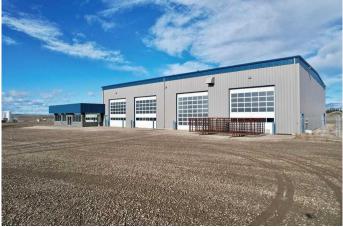

#### \$3,500,000

0 Bedroom, 0.00 Bathroom, Commercial on 0.00 Acres

NONE, Beaverlodge, Alberta

Beaverlodge Industrial Property. 11.7 acres with a 12,000 sqft shop and an attached 4,875 sqft office, comes with reception area, board room, lunch room, bathroom, 6 offices with desks and chairs. The shop has 2, 100ft drive-through bays and a 100ft drive-through service bay with an 80ft pit. Concrete aprons in front and rear of shop buildings as well as a cold storage building, approximately 50 x 80 ft. Great access to the highway and secondary highway 722. UFA Cardlock is next door. This property is set right up, move in ready and well maintained. Suitable for transport or construction, the best shop, yard and location in Beaverlodge.