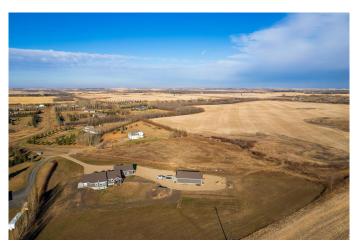

#### \$199,900

0 Bedroom, 0.00 Bathroom, Land on 2.89 Acres

Willow Creek Estates (NW), Rural Vermilion River, County of, Alberta

Established in the sought after acreage subdivision of Willow Creek Estates which is located in the lloydminster school district. Only minutes from town make this location a rare find. This lot has the capability to be the destination of your DREAM HOME! Build to suit on this lot nestled in a quiet cul de sac backing onto green space with no back neighbours. Enjoy the acreage lifestyle with the convience of living minutes from town.

#### **Exterior**

Lot Description Level, Irregular Lot