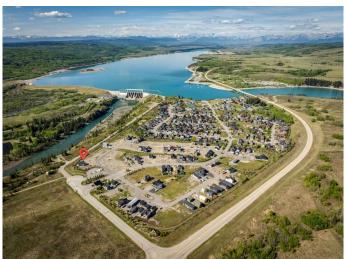

### \$345,000

0 Bedroom, 0.00 Bathroom, Land on 0.14 Acres

Cottage Club at Ghost Lake, Rural Rocky View County, Alberta

Imagine building your perfect home on this expansive 5,900+ sq ft lot with a Southern-facing backyard, offering uninterrupted views of the stunning natural surroundings. This premium property is perfectly positioned to maximize sunlight, giving you endless options for outdoor living and relaxation. Located in the heart of CottageClub's Phase 5, this lot provides direct access to walking trails, a meandering river, and a sparkling lakeâ€"ideal for nature lovers and outdoor enthusiasts. Whether you're planning your dream vacation retreat or a year-round residence, this lot is where tranquility and recreation come together. Seize this opportunity to create your sanctuary in an unparalleled setting. Don't waitâ€"your dream awaits!

#### **Amenities**

Amenities Beach Access, Clubhouse, Coin Laundry, Community Gardens, Fitness

Center, Game Court Interior, Indoor Pool, Picnic Area, Playground, Party

Room, Spa/Hot Tub, Snow Removal, Trash