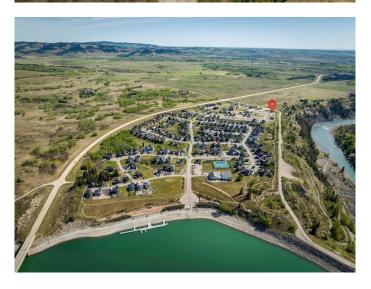

### \$345,000

0 Bedroom, 0.00 Bathroom, Land on 0.14 Acres

Cottage Club at Ghost Lake, Rural Rocky View County, Alberta

Imagine building your perfect home on this expansive 5,900+ sq ft lot with a Southern-facing backyard, offering uninterrupted views of the stunning natural surroundings. This premium property is perfectly positioned to maximize sunlight, giving you endless options for outdoor living and relaxation. Located in the heart of CottageClub's Phase 5, this lot provides direct access to walking trails, a meandering river, and a sparkling lakeâ€"ideal for nature lovers and outdoor enthusiasts. Whether you're planning your dream vacation retreat or a year-round residence, this lot is where tranquility and recreation come together. Seize this opportunity to create your sanctuary in an unparalleled setting. Don't waitâ€"your dream awaits!

# **Community Information**

Address 605 Cottageclub Bend

Subdivision Cottage Club at Ghost Lake

City Rural Rocky View County

County Rocky View County

Province Alberta
Postal Code T4C1B1