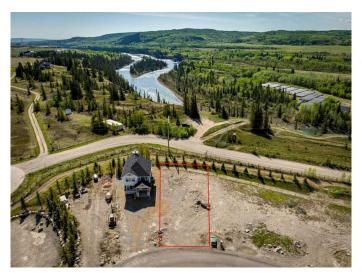

### \$345,000

0 Bedroom, 0.00 Bathroom, Land on 0.14 Acres

Cottage Club at Ghost Lake, Rural Rocky View County, Alberta

Imagine building your perfect home on this expansive 5,900+ sq ft lot with a Southern-facing backyard, offering uninterrupted views of the stunning natural surroundings. This premium property is perfectly positioned to maximize sunlight, giving you endless options for outdoor living and relaxation. Located in the heart of CottageClub's Phase 5, this lot provides direct access to walking trails, a meandering river, and a sparkling lakeâ€"ideal for nature lovers and outdoor enthusiasts. Whether you're planning your dream vacation retreat or a year-round residence, this lot is where tranquility and recreation come together. Seize this opportunity to create your sanctuary in an unparalleled setting. Don't waitâ€"your dream awaits!

# **Community Information**

Address 605 Cottageclub Bend

Subdivision Cottage Club at Ghost Lake

City Rural Rocky View County

County Rocky View County

Province Alberta
Postal Code T4C1B1