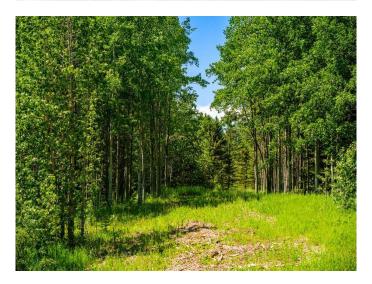

The property is easily accessible with a panhandle entrance from the main paved road, leading you through a picturesque, tree-lined pathway. Two drilled water wells are conveniently located near the centre of the land, offering an essential resource for any future plans. The mix of wooded areas and meadows provides the perfect balance of seclusion and open space, allowing for a wide range of potential uses.

#### **Exterior**

Exterior Features Private Entrance

Lot Description Near Golf Course, Level, Meadow, Many Trees, Native Plants, Private,

Square Shaped Lot, Treed