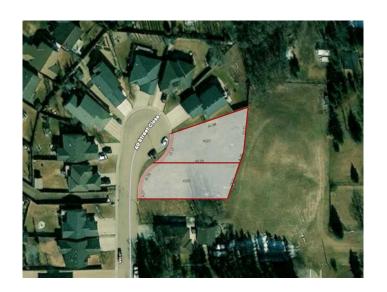

## \$150,900

0 Bedroom, 0.00 Bathroom, Land on 0.41 Acres

Riverside, Ponoka, Alberta

Excellent opportunity to own a side by side lots with huge potential! Located in a newer subdivision in Riverside, the combined square footage is close to 18,000 sq ft with walkout potential. Incredible views of the town can be enjoyed looking west and it backs on to a green space at the back. These lots are the last remaining in this cul-de-sac of newer upscale homes. Restrictive Covenant is on title to protect your investment. Lot grade is available if desired. Definitely a prime location on which to build your dream home with extra elbow room for a detached garage, garden or whatever your outside dreams desire!

## **Community Information**

Address 4025 & 4027 40 Streetclose

Subdivision Riverside City Ponoka

County Ponoka County

Province Alberta

Postal Code T4J 1A9