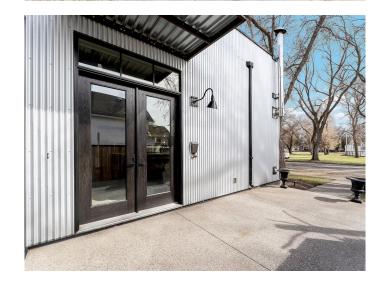

### \$899,000

3 Bedroom, 3.00 Bathroom, 2,880 sqft Residential on 0.14 Acres

Riverside, Medicine Hat, Alberta

Welcome to a property that redefines city living â€" a masterpiece of industrial chic, nestled right in the heart of Medicine Hat. This stunning home offers an expansive 3,030 square feet of pure elegance, drenched in natural light from oversized windows that create a bright and airy ambiance you'll fall in love with.

With a durable, low-maintenance exterior, you'II spend less time on upkeep and more time soaking in everything this vibrant

neighborhood has to offer. Parks, trails, trendy cafes, and downtown's finest restaurants are all within walking distance â€" making every day an adventure.

#### **Exterior**

Exterior Features Balcony, BBQ gas line

Lot Description Back Lane, City Lot, Front Yard

Roof Asphalt

Construction Concrete, ICFs (Insulated Concrete Forms), Silent Floor Joists

Foundation ICF Block