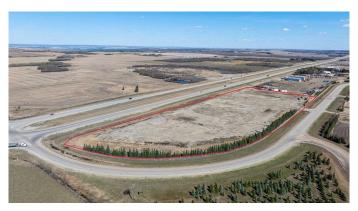

### \$1,500

0 Bedroom, 0.00 Bathroom, Land on 15.00 Acres

NONE, Wembley, Alberta

This 15-acre graveled and fenced corner lot zoned Heavy Industrial, offers prime frontage along Highway 43 East to B.C., just north of Wembley in the County of Grande Prairie. Featuring a massive approach and an ideal location with quick access to Highway 43 and the bypass, this property is perfectly suited for industrial operations. Available for lease at \$1,500 per acre plus NNN, the Landlord is flexible and open to leasing more or fewer acres to meet your specific needs. Call your Commercial Realtor© for more information or to book a showing today.