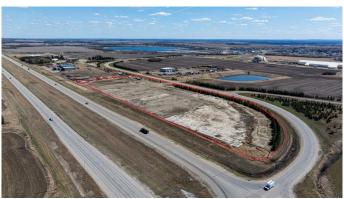

### \$1,500

0 Bedroom, 0.00 Bathroom, Land on 15.00 Acres

NONE, Wembley, Alberta

This 15-acre graveled and fenced corner lot zoned Heavy Industrial, offers prime frontage along Highway 43 East to B.C., just north of Wembley in the County of Grande Prairie. Featuring a massive approach and an ideal location with quick access to Highway 43 and the bypass, this property is perfectly suited for industrial operations. Available for lease at \$1,500 per acre plus NNN, the Landlord is flexible and open to leasing more or fewer acres to meet your specific needs. Call your Commercial Realtor© for more information or to book a showing today.