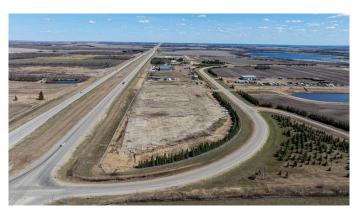

### \$1,500

0 Bedroom, 0.00 Bathroom, Land on 15.00 Acres

NONE, Wembley, Alberta

This 15-acre graveled and fenced corner lot zoned Heavy Industrial, offers prime frontage along Highway 43 East to B.C., just north of Wembley in the County of Grande Prairie. Featuring a massive approach and an ideal location with quick access to Highway 43 and the bypass, this property is perfectly suited for industrial operations. Available for lease at \$1,500 per acre plus NNN, the Landlord is flexible and open to leasing more or fewer acres to meet your specific needs. Call your Commercial Realtor© for more information or to book a showing today.