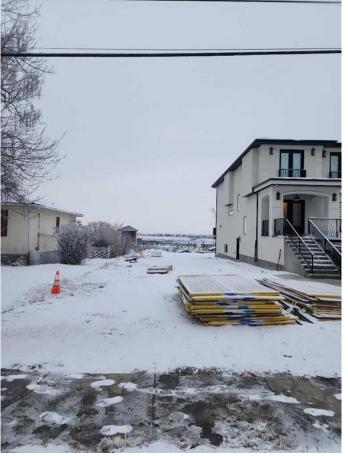

#### \$579,900

0 Bedroom, 0.00 Bathroom, Land on 0.16 Acres

Winston Heights/Mountview, Calgary, Alberta

Welcome to a prime opportunity in the highly sought-after community of Winston Heights! This expansive 33 ft x 212 ft lot offers a rare chance to build your dream home or investment project in one of Calgary's most desirable inner-city neighborhoods. Nestled in a quiet, established area, the property boasts breathtaking views and unparalleled convenience. Located just minutes from downtown Calgary, this lot provides easy access to major thoroughfares, including Highway 1 and Highway 2, ensuring effortless travel throughout the city and beyond. Winston Heights is a vibrant district that seamlessly blends character and modern living. With an influx of new, high-end homes being developed, the area is rapidly transforming into a premier residential hub while maintaining its peaceful charm. The exceptional depth of this lot opens endless possibilities. Many new builds in the area take advantage of the space to construct secondary homes or detached structures at the rear of the lot. Without a back alley, the property offers added privacy and a unique layout perfect for a variety of design options. This is a rare offering in an area where larger lots are increasingly hard to find. Don't miss this chance to secure a prime piece of land in a growing and prestigious community. Call today to explore the endless potential of this incredible property!