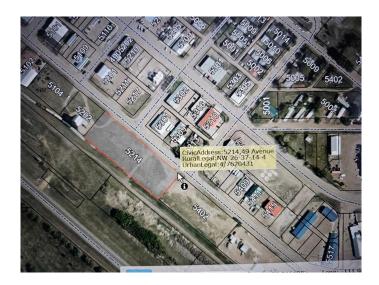

#### \$30,000

0 Bedroom, 0.00 Bathroom, Land on 1.36 Acres

NONE, Castor, Alberta

Industrial land in Castor, located on 49 ave, near the elevator, 1.36 acres, has services.

## **Community Information**

| Address     | 5214 49 Avenue               |
|-------------|------------------------------|
| Subdivision | NONE                         |
| City        | Castor                       |
| County      | Paintearth No. 18, County of |
| Province    | Alberta                      |
| Postal Code | T0C0X0                       |