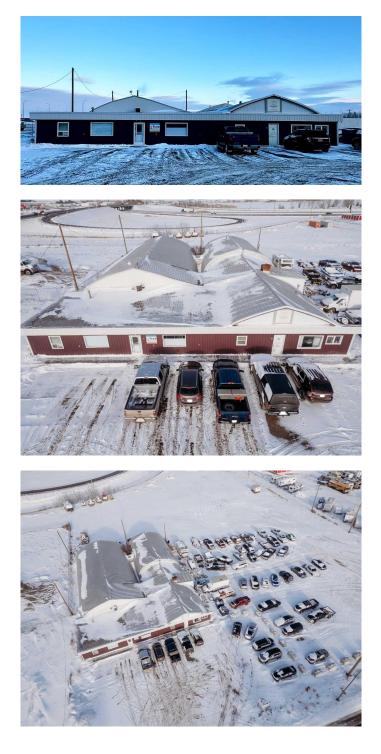

#### \$825,000

0 Bedroom, 0.00 Bathroom, Commercial on 0.00 Acres

NONE, Rural Newell, County of, Alberta

Commercial/industrial building in a prime location. Situated on 3.28 acres, it offers excellent visibility and convenient access to the TransCanada Highway.

The property features an industrial flex building, consisting of two connected wood frame arch rib buildings with metal cladding, along with a front wood frame building with metal cladding and a flat membrane roof, constructed in stages. It includes three overhead doors: two measuring 14' X 20' and one at 12' X 11'.

This building is designed to accommodate multiple businesses, presenting a potential for diverse revenue streams. It offers two separate business office spaces, each with a staff area, washrooms, storage, a small storage mezzanine, and a shop area. Additionally, there is ample parking and a spacious yard.