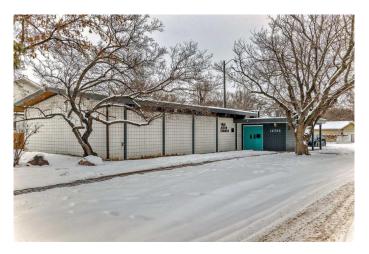

# \$1,200,000 - 12703 109 Street Nw, Edmonton

MLS® #A2184032

## \$1,200,000

0 Bedroom, 0.00 Bathroom, Commercial on 0.37 Acres

Lauderdale, Edmonton, Alberta

Tucked away in the neighborhood of Lauderdale, this lovingly maintained place of worship on 2 lots offers a warm and inviting atmosphere. The main feature of this lovely church building on the corner lot is a religious assembly area that can accommodate a sizable congregation. Other wide and functional spaces include a flex/meeting room, hallway, and foyer, perfect for fellowships. As you leave the building, you will see the wide and spacious 0.365 acre lot (15,909 SF) that the building sits on. There is a large lawn that surrounds the building, and trees that provide shade, perfect for outdoor activities. This large lot also boasts a huge parking space behind the building.

#### **Exterior**

Lot Description Back Lane, Level, Corner Lot, Street Lighting, Treed