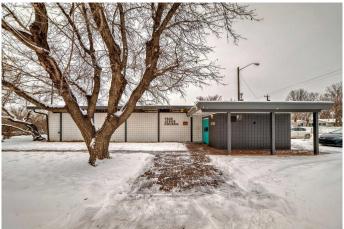

## \$1,200,000

0 Bedroom, 0.00 Bathroom, Commercial on 0.37 Acres

Lauderdale, Edmonton, Alberta

Tucked away in the neighborhood of Lauderdale, this lovingly maintained place of worship on 2 lots offers a warm and inviting atmosphere. The main feature of this lovely church building on the corner lot is a religious assembly area that can accommodate a sizable congregation. Other wide and functional spaces include a flex/meeting room, hallway, and foyer, perfect for fellowships. As you leave the building, you will see the wide and spacious 0.365 acre lot (15,909 SF) that the building sits on. There is a large lawn that surrounds the building, and trees that provide shade, perfect for outdoor activities. This large lot also boasts a huge parking space behind the building.

Built in 1965