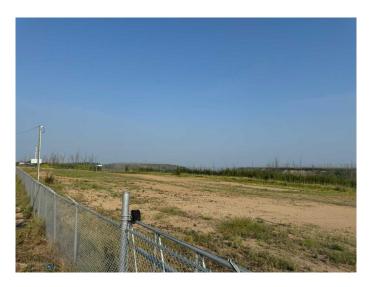

#### \$10,750

0 Bedroom, 0.00 Bathroom, Land on 3.13 Acres

Snow Eagle Aviation Park, Fort McMurray, Alberta

\*\*Can be subdivided to suit\*\*\*3.13 Acre
Fenced lot located at the Snow Eagle Aviation
Park starting asking at a starting rate of
\$10,750/monthly; 520 Snow Eagle Drive has
paved access to this site and is off of a major
traffic route and has transport truck turn
around access. It is fully fenced and gate
access at two locations! This yard space has a
gravel base and is just 15 mins form downtown
Fort McMurray! Don't need the whole 3.13
Acres but are looking for yard space call to
discuss the options!

#### **Exterior**

Lot Description Cleared, Greenbelt, No Neighbours Behind, Open Lot, See Remarks