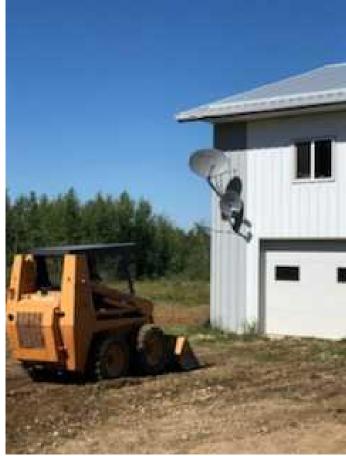

### \$399,900

2 Bedroom, 1.00 Bathroom, 952 sqft Residential on 19.87 Acres

Lac La Biche, Lac La Biche, Alberta

**HUGE PRICE IMPROVEMENT!! This 19.87** Acres property is selling for the cost of the shop! This seller is motivated to sell today! Zoned agricultural only 10 minutes East around Lac La Biche Lake off the 881 Highway. There is a 1975, 2 bedroom mobile home that is ready for improvements or can be replaced and connected to the services already there. Much gravel has been brought to this large cleared property to build roads and laydown areas. A 2500 square foot shop was built in 2015, equipped with oversize doors and radiant heating. The shop has a living quarters mezzanine with washroom, kitchen, living room and bedroom. This property is ideal for a mom and pop trucking business with its high traffic exposure from the 881 Highway. There is ample cleared land to diversify the lands potential and possible incomes.

#### **Exterior**

Exterior Features None
Lot Description Cleared

Roof Asphalt Shingle

Construction Wood Frame

Foundation Block