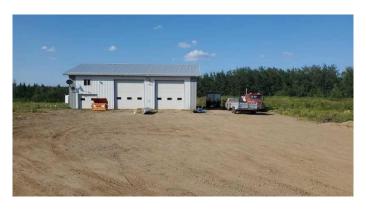

### \$399,900

2 Bedroom, 1.00 Bathroom, 952 sqft Residential on 19.87 Acres

Lac La Biche, Lac La Biche, Alberta

**HUGE PRICE IMPROVEMENT!! This 19.87** Acres property is selling for the cost of the shop! This seller is motivated to sell today! Zoned agricultural only 10 minutes East around Lac La Biche Lake off the 881 Highway. There is a 1975, 2 bedroom mobile home that is ready for improvements or can be replaced and connected to the services already there. Much gravel has been brought to this large cleared property to build roads and laydown areas. A 2500 square foot shop was built in 2015, equipped with oversize doors and radiant heating. The shop has a living quarters mezzanine with washroom, kitchen, living room and bedroom. This property is ideal for a mom and pop trucking business with its high traffic exposure from the 881 Highway. There is ample cleared land to diversify the lands potential and possible incomes.

#### **Exterior**

Exterior Features None
Lot Description Cleared

Roof Asphalt Shingle

Construction Wood Frame

Foundation Block