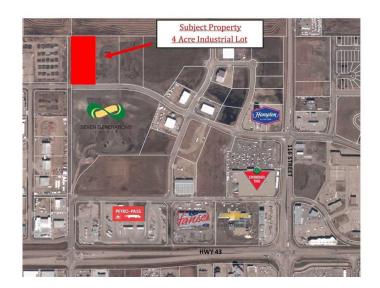

### \$1,600,000

0 Bedroom, 0.00 Bathroom, Land on 4.00 Acres

Westgate., Grande Prairie, Alberta

Final Phase of Westgate Business Park. Providing you access to the thriving economies in the oil & gas, agriculture, and forestry industries. This High visibility 4 -acre Industrial lot offers direct access to all major transportation routes. Close to Grande Prairie Regional Airport and the new Grande Prairie Regional Hospital. Grande Prairie is the service hub for northern Alberta and British Columbia, with a demographic service area of more than 275,000 people. Limited premier lots still available and this is the ideal place to built your business. Wexford offers build-to-suit options to bring your design plans to life. Call a commercial REALTOR® today for more information.

### **Community Information**

Address 11906 104 Avenue

Subdivision Westgate.

City Grande Prairie