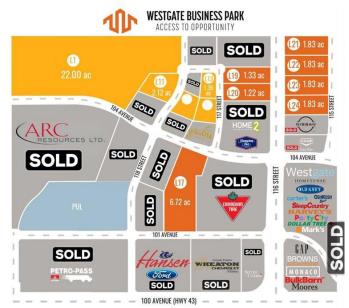

### \$1,600,000

0 Bedroom, 0.00 Bathroom, Land on 4.00 Acres

Westgate., Grande Prairie, Alberta

Final Phase of Westgate Business Park. Providing you access to the thriving economies in the oil & gas, agriculture, and forestry industries. This High visibility 4 -acre Industrial lot offers direct access to all major transportation routes. Close to Grande Prairie Regional Airport and the new Grande Prairie Regional Hospital. Grande Prairie is the service hub for northern Alberta and British Columbia, with a demographic service area of more than 275,000 people. Limited premier lots still available and this is the ideal place to built your business. Wexford offers build-to-suit options to bring your design plans to life. Call a commercial REALTOR® today for more information.

# FINAL PHASE NOW SELLING

County Grande Prairie

Province Alberta
Postal Code T8V 8B5