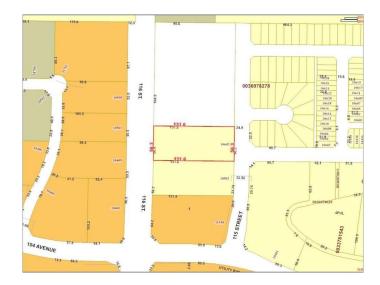

Full Municipal services available on this 1.83 Acre commercial lot that offers over 152 feet of frontage on 116 street.

Direct access to all major transportation routes. Close to Grande Prairie Regional Airport and the new Grande Prairie Regional Hospital with signalized intersections. Highest standards of development with wide roads and sidewalks. Wexford Developments offers build-to-suit options to bring any design to life for your business.

#### **Exterior**

Lot Description City Lot

#### **Additional Information**

Date Listed January 7th, 2025

Days on Market 181 Zoning CA