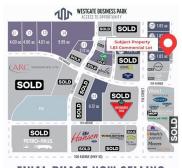

#### \$730,170

0 Bedroom, 0.00 Bathroom, Land on 1.83 Acres

Westgate., Grande Prairie, Alberta

Final Phase of Westgate Business Park, Grande Prairie's premier power center for retail and commercial business.

Full Municipal services available on this 1.83 Acre commercial lot that offers over 152 feet of frontage on 116 street.

Direct access to all major transportation routes. Close to Grande Prairie Regional Airport and the new Grande Prairie Regional Hospital with signalized intersections. Highest standards of development with wide roads and sidewalks. Wexford Developments offers build-to-suit options to bring any design to life for your business.

## **Community Information**

Address 10602 115 Street

Subdivision Westgate.

City Grande Prairie

**FINAL PHASE NOW SELLING** 

County Grande Prairie

Province Alberta
Postal Code T8V 8B5