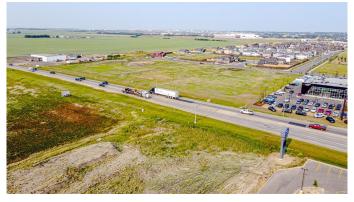

Full Municipal services available on this 1.83 Acre commercial lot that offers over 152 feet of frontage on 116 street.

Direct access to all major transportation routes. Close to Grande Prairie Regional Airport and the new Grande Prairie Regional Hospital with signalized intersections. Highest standards of development with wide roads and sidewalks. Wexford Developments offers build-to-suit options to bring any design to life for your business.

## **Community Information**

Address 10602 115 Street

Subdivision Westgate.

City Grande Prairie

**FINAL PHASE NOW SELLING** 

County Grande Prairie

Province Alberta
Postal Code T8V 8B5