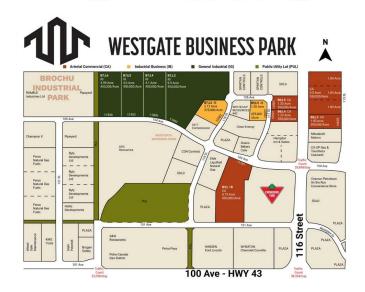

#### \$3,701,500

0 Bedroom, 0.00 Bathroom, Land on 6.73 Acres

Westgate., Grande Prairie, Alberta

Final Phase of Westgate Business Park,
Grande Prairie's premier power center for retail and commercial business. Full Municipal services available on this 6.72 Acre commercial lot which sits directly next to the new Canadian tire. Direct access to all major transportation routes. Close to Grande Prairie Regional Airport and the new Grande Prairie Regional Hospital with signalized intersections. Highest standards of development with wide roads and sidewalks. Wexford Developments offers build-to-suit options to bring any design to life for your business. Call your Commercial REALTOR ® today for additional information.

### **Community Information**

Address 11701 104 Avenue

Subdivision Westgate.

City Grande Prairie
County Grande Prairie

Province Alberta

Postal Code T8V 8B5

**Amenities** 

Utilities Electricity at Lot Line, Natural Gas at Lot Line

#### **Additional Information**

Date Listed January 7th, 2025

Days on Market 216 Zoning CA