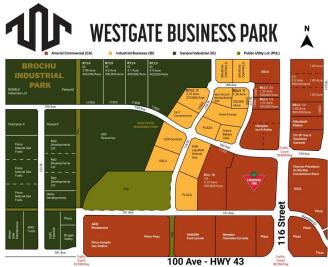

#### \$3,701,500

0 Bedroom, 0.00 Bathroom, Land on 6.73 Acres

Westgate., Grande Prairie, Alberta

Final Phase of Westgate Business Park,
Grande Prairie's premier power center for retail and commercial business. Full Municipal services available on this 6.72 Acre commercial lot which sits directly next to the new Canadian tire. Direct access to all major transportation routes. Close to Grande Prairie Regional Airport and the new Grande Prairie Regional Hospital with signalized intersections. Highest standards of development with wide roads and sidewalks. Wexford Developments offers build-to-suit options to bring any design to life for your business. Call your Commercial REALTOR ® today for additional information.

### **Community Information**

Address 11701 104 Avenue

Subdivision Westgate.

City Grande Prairie
County Grande Prairie

Province Alberta

Postal Code T8V 8B5

**Amenities** 

Utilities Electricity at Lot Line, Natural Gas at Lot Line

#### **Additional Information**

Date Listed January 7th, 2025

Days on Market 216 Zoning CA