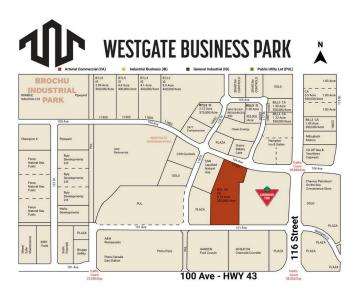

#### \$3,701,500

0 Bedroom, 0.00 Bathroom, Land on 6.73 Acres

Westgate., Grande Prairie, Alberta

Final Phase of Westgate Business Park,
Grande Prairie's premier power center for retail and commercial business. Full Municipal services available on this 6.72 Acre commercial lot which sits directly next to the new Canadian tire. Direct access to all major transportation routes. Close to Grande Prairie Regional Airport and the new Grande Prairie Regional Hospital with signalized intersections. Highest standards of development with wide roads and sidewalks. Wexford Developments offers build-to-suit options to bring any design to life for your business. Call your Commercial REALTOR ® today for additional information.

### **Community Information**

Address 11701 104 Avenue

Subdivision Westgate.

City Grande Prairie
County Grande Prairie

Province Alberta

Postal Code T8V 8B5

**Amenities** 

Utilities Electricity at Lot Line, Natural Gas at Lot Line

#### **Additional Information**

Date Listed January 7th, 2025

Days on Market 216 Zoning CA