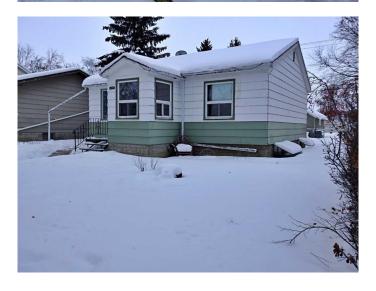

# \$179,000 - 4717 53 Avenue, Vermilion

MLS® #A2185599

## \$179,000

3 Bedroom, 2.00 Bathroom, 800 sqft Residential on 0.14 Acres

Vermilion, Vermilion, Alberta

Rock Solid Bungalow! Located on one of the more beautifully treed avenues in Vermilion, AB. The home supplies 2 beds / 1 bathroom upstairs while providing a 1 bedroom, self-contained, basement suite. Recent updates include: all new flooring & paint upstairs, HWT, water main, as well as roughly half the windows being replaced to vinyl. Brand-new shingles will also be installed as soon as possible (weather permitting.) The backyard supplies a double-detached garage (20'x20') which is heated and is currently used as a "She-Shed" or "Man-Cave." Also in the mostly fenced backyard, a large garden area which was previously used for R.V parking. All appliances set to stay.