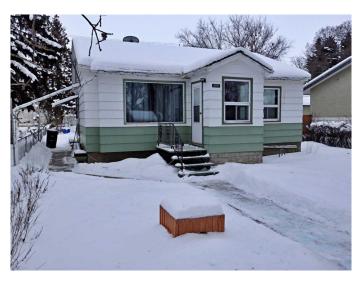

# \$179,000 - 4717 53 Avenue, Vermilion

MLS® #A2185599

## \$179,000

3 Bedroom, 2.00 Bathroom, 800 sqft Residential on 0.14 Acres

Vermilion, Vermilion, Alberta

Rock Solid Bungalow! Located on one of the more beautifully treed avenues in Vermilion, AB. The home supplies 2 beds / 1 bathroom upstairs while providing a 1 bedroom, self-contained, basement suite. Recent updates include: all new flooring & paint upstairs, HWT, water main, as well as roughly half the windows being replaced to vinyl. Brand-new shingles will also be installed as soon as possible (weather permitting.) The backyard supplies a double-detached garage (20'x20') which is heated and is currently used as a "She-Shed" or "Man-Cave." Also in the mostly fenced backyard, a large garden area which was previously used for R.V parking. All appliances set to stay.