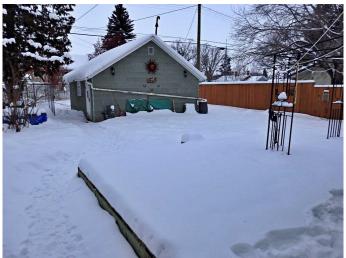

## \$179,000

3 Bedroom, 2.00 Bathroom, 800 sqft Residential on 0.14 Acres

Vermilion, Vermilion, Alberta

Rock Solid Bungalow! Located on one of the more beautifully treed avenues in Vermilion, AB. The home supplies 2 beds / 1 bathroom upstairs while providing a 1 bedroom, self-contained, basement suite. Recent updates include: all new flooring & paint upstairs, HWT, water main, as well as roughly half the windows being replaced to vinyl. Brand-new shingles will also be installed as soon as possible (weather permitting.) The backyard supplies a double-detached garage (20'x20') which is heated and is currently used as a "She-Shed" or "Man-Cave." Also in the mostly fenced backyard, a large garden area which was previously used for R.V parking. All appliances set to stay.

## **Amenities**

Parking Spaces 2

Parking Double Garage Detached

# of Garages 2

#### **Exterior**

Exterior Features Storage

Lot Description Garden, Back Yard, Few Trees, Gazebo

Roof Asphalt Shingle
Construction Composite Siding
Foundation Poured Concrete