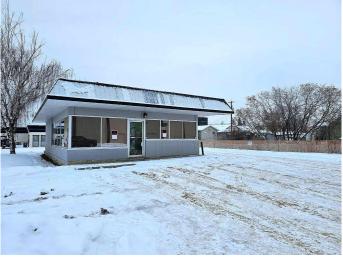

#### \$644,900

0 Bedroom, 0.00 Bathroom, Commercial on 0.45 Acres

Avondale., Grande Prairie, Alberta

INCREDIBLE OPPORTUNITY TO OWN A PIECE OF DOWNTOWN GRANDE PRAIRIE! With unbeatable exposure situated right off of 100th Street, this package includes a 1,147sq.ft mixed-use building + full basement with potential for healthy monthly rental income + 5 CITY LOTS totaling 0.45 Acres and flexibly zoned CC (Central Commercial) to allow for a multitude of future use cases (Retail, Office, Restaurant, Apartment, School, Child Care, Recreation, Health Facility, Care Facility, Residential Transition, Residential Multi-Family, etc - Inquire for full list). The current building spans across 3 of the lots and can be utilized for almost any industry (office, massage, family doctor, therapy, etc.), with several rooms on 2 levels that can be used in one operation or rented out to different tenants. Main property also features plenty of parking with potential to add more on the 2 additional lots. With separate titles, this property can be purchased as a full 5 lot w/ building package for \$644,900 or just 2 vacant lots for \$199,900 (A2185819), ALSO AVAILABLE FOR LEASE (A2185820), call your REALTOR® of choice and book your tour today!