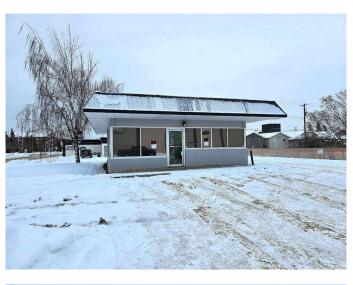

#### \$644,900

0 Bedroom, 0.00 Bathroom, Commercial on 0.45 Acres

Avondale., Grande Prairie, Alberta

INCREDIBLE OPPORTUNITY TO OWN A PIECE OF DOWNTOWN GRANDE PRAIRIE! With unbeatable exposure situated right off of 100th Street, this package includes a 1,147sq.ft mixed-use building + full basement with potential for healthy monthly rental income + 5 CITY LOTS totaling 0.45 Acres and flexibly zoned CC (Central Commercial) to allow for a multitude of future use cases (Retail, Office, Restaurant, Apartment, School, Child Care, Recreation, Health Facility, Care Facility, Residential Transition, Residential Multi-Family, etc - Inquire for full list). The current building spans across 3 of the lots and can be utilized for almost any industry (office, massage, family doctor, therapy, etc.), with several rooms on 2 levels that can be used in one operation or rented out to different tenants. Main property also features plenty of parking with potential to add more on the 2 additional lots. With separate titles, this property can be purchased as a full 5 lot w/ building package for \$644,900 or just 2 vacant lots for \$199,900 (A2185819), ALSO AVAILABLE FOR LEASE (A2185820), call your REALTOR® of choice and book your tour today!