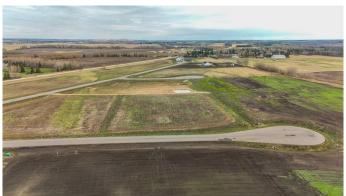

# \$319,900

0 Bedroom, 0.00 Bathroom, Land on 2.34 Acres

Mintlaw Bridge Estates, Rural Red Deer County, Alberta

Only minutes West of Red Deer all on pavement- the new acreage subdivision Mintlaw Bridge Estates. A small enclave of 17 estate style country residential lots to choose from. Choose your own builder (or build it yourself)! Electric and gas lines are right to your property line. The test well shows approx 4 gallons per minute. Septic and well are buyer's responsibility. Prices are plus GST.