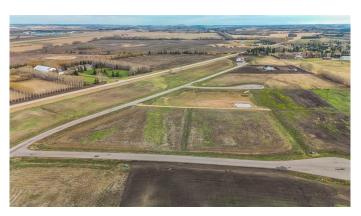

# \$319,900

0 Bedroom, 0.00 Bathroom, Land on 2.34 Acres

Mintlaw Bridge Estates, Rural Red Deer County, Alberta

Only minutes West of Red Deer all on pavement- the new acreage subdivision Mintlaw Bridge Estates. A small enclave of 17 estate style country residential lots to choose from. Choose your own builder (or build it yourself)! Electric and gas lines are right to your property line. The test well shows approx 4 gallons per minute. Septic and well are buyer's responsibility. Prices are plus GST.