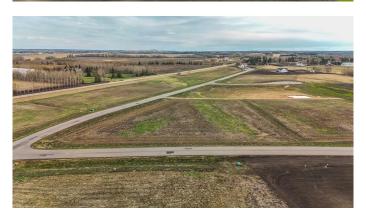

# \$319,900

0 Bedroom, 0.00 Bathroom, Land on 2.34 Acres

Mintlaw Bridge Estates, Rural Red Deer County, Alberta

Only minutes West of Red Deer all on pavement- the new acreage subdivision Mintlaw Bridge Estates. A small enclave of 17 estate style country residential lots to choose from. Choose your own builder (or build it yourself)! Electric and gas lines are right to your property line. The test well shows approx 4 gallons per minute. Septic and well are buyer's responsibility. Prices are plus GST.