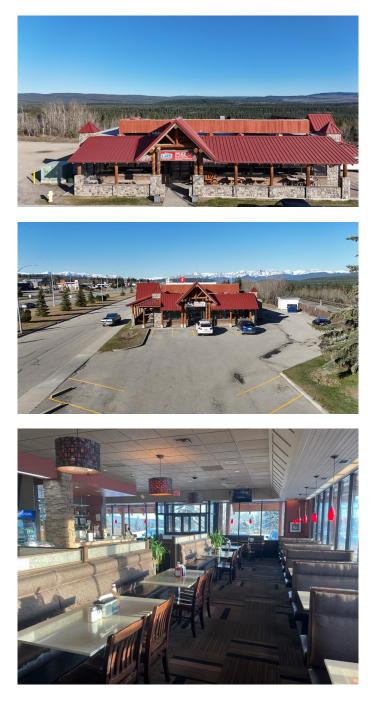

#### \$1,900,000

0 Bedroom, 0.00 Bathroom, Commercial on 0.00 Acres

Mountain View, Hinton, Alberta

High exposure, fully licensed, 4000 Sqft restaurant for Sale in Hinton. L&W , a cornerstone of the Hinton Community, is located directly off of Highway 16, this restaurant is the first business in the Westbound Lane of the Mountainview District. Specializing in a diverse menu featuring delicious pizza, Greek and Italian dishes L&W has a stellar reputation amongst locals and tourists alike.

\*\*Key Features:\*\*

- \*\*Size:\*\* 4000 sq ft fully licensed space
- \*\*Visibility:\*\* Exceptional exposure along busy Highway 16

- \*\*Community Favorite:\*\* A beloved dining destination with a loyal customer base

- \*\*Included Property:\*\* Sale includes title to a paved parking lot located to the east of the restaurant

- \*\*Expansion Potential:\*\* Sellers are open to various long-term leasing options, including the two adjacent lots to the west.

This is a rare opportunity to acquire a well-established restaurant in a strategic location, perfect for both seasoned restaurateurs and aspiring entrepreneurs. Don't miss your chance to own a piece of Hinton's culinary landscape!