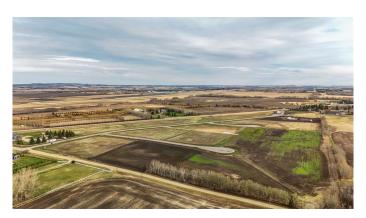

#### \$289,900

0 Bedroom, 0.00 Bathroom, Land on 2.74 Acres

Mintlaw Bridge Estates, Rural Red Deer County, Alberta

Only minutes West of Red Deer all on pavement- the new acreage subdivision Mintlaw Bridge Estates. A small enclave of 17 estate style country residential lots to choose from. Choose your own builder (or build it yourself)! Electric and gas lines are right to your property line. This lot has a drilled well. Prices are plus GST.

## **Community Information**

Address 75, 28163 Township Road 374

Subdivision Mintlaw Bridge Estates
City Rural Red Deer County

County Red Deer County

Province Alberta
Postal Code T4E 2E1