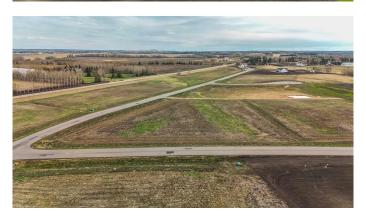

#### \$289,900

0 Bedroom, 0.00 Bathroom, Land on 2.74 Acres

Mintlaw Bridge Estates, Rural Red Deer County, Alberta

Only minutes West of Red Deer all on pavement- the new acreage subdivision Mintlaw Bridge Estates. A small enclave of 17 estate style country residential lots to choose from. Choose your own builder (or build it yourself)! Electric and gas lines are right to your property line. This lot has a drilled well. Prices are plus GST.

## **Community Information**

Address 75, 28163 Township Road 374

Subdivision Mintlaw Bridge Estates
City Rural Red Deer County

County Red Deer County

Province Alberta
Postal Code T4E 2E1