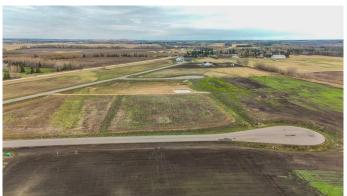

#### \$289,900

0 Bedroom, 0.00 Bathroom, Land on 2.74 Acres

Mintlaw Bridge Estates, Rural Red Deer County, Alberta

Only minutes West of Red Deer all on pavement- the new acreage subdivision Mintlaw Bridge Estates. A small enclave of 17 estate style country residential lots to choose from. Choose your own builder (or build it yourself)! Electric and gas lines are right to your property line. This lot has a drilled well. Prices are plus GST.

## **Community Information**

Address 75, 28163 Township Road 374

Subdivision Mintlaw Bridge Estates
City Rural Red Deer County

County Red Deer County

Province Alberta
Postal Code T4E 2E1