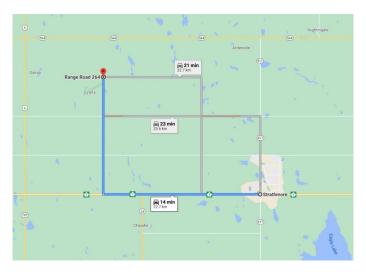

## \$2,800,000

0 Bedroom, 0.00 Bathroom, Land on 140.00 Acres

NONE, Rural Wheatland County, Alberta

Prime farmland located within the Area Structure Plan WC ASP - 11-012. (Parcel #3 on attached Google Map) This prime piece of Real Estate is situated just off pavement and is an easy commute to Calgary (20 minutes), and only 15 minutes to either Strathmore or Chestermere. Aligned with all the major transportation corriders of Highway #1, Highway 564, Highway #9 and Glenmore Trail; this fabulous location avails developers to all the major roadways leading to the city and adjacent communities. Within steps of Lakes of Muirfield 18 hole Golf Course, a convenience store and liquor store. Opportunity knocks to become the leader in developing this Area Structure Plan further. Many of the development approvals have been undertaken and approved. There is already a high pressure gas line installed that will service 180 home sites. Along with this 140+- acre parcel are adjoining parcels totaling another 440 acres for sale and all are included already in the Area Structure Plan that has been approved by the MD of Wheatland. An opportunity to purchase for the future and develop as you go. Productive farmland currently leased. Highway #1 Business Park and the De Havilland Airport and offices are approximately 4 miles away. A service station and some fast food outlets are already established. Residential development has been firmly established across the road