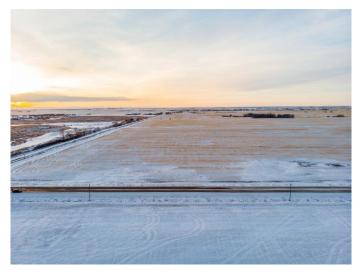

## \$2,800,000

0 Bedroom, 0.00 Bathroom, Land on 140.00 Acres

NONE, Rural Wheatland County, Alberta

Prime farmland located within the Area Structure Plan WC ASP - 11-012. (Parcel #3 on attached Google Map) This prime piece of Real Estate is situated just off pavement and is an easy commute to Calgary (20 minutes), and only 15 minutes to either Strathmore or Chestermere. Aligned with all the major transportation corriders of Highway #1, Highway 564, Highway #9 and Glenmore Trail; this fabulous location avails developers to all the major roadways leading to the city and adjacent communities. Within steps of Lakes of Muirfield 18 hole Golf Course, a convenience store and liquor store. Opportunity knocks to become the leader in developing this Area Structure Plan further. Many of the development approvals have been undertaken and approved. There is already a high pressure gas line installed that will service 180 home sites. Along with this 140+- acre parcel are adjoining parcels totaling another 440 acres for sale and all are included already in the Area Structure Plan that has been approved by the MD of Wheatland. An opportunity to purchase for the future and develop as you go. Productive farmland currently leased. Highway #1 Business Park and the De Havilland Airport and offices are approximately 4 miles away. A service station and some fast food outlets are already established. Residential development has been firmly established across the road