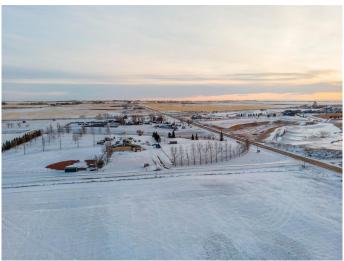

## \$2,800,000

0 Bedroom, 0.00 Bathroom, Land on 140.00 Acres

NONE, Rural Wheatland County, Alberta

Prime farmland located within the Area Structure Plan WC ASP - 11-012. (Parcel #3 on attached Google Map) This prime piece of Real Estate is situated just off pavement and is an easy commute to Calgary (20 minutes), and only 15 minutes to either Strathmore or Chestermere. Aligned with all the major transportation corriders of Highway #1, Highway 564, Highway #9 and Glenmore Trail; this fabulous location avails developers to all the major roadways leading to the city and adjacent communities. Within steps of Lakes of Muirfield 18 hole Golf Course, a convenience store and liquor store. Opportunity knocks to become the leader in developing this Area Structure Plan further. Many of the development approvals have been undertaken and approved. There is already a high pressure gas line installed that will service 180 home sites. Along with this 140+- acre parcel are adjoining parcels totaling another 440 acres for sale and all are included already in the Area Structure Plan that has been approved by the MD of Wheatland. An opportunity to purchase for the future and develop as you go. Productive farmland currently leased. Highway #1 Business Park and the De Havilland Airport and offices are approximately 4 miles away. A service station and some fast food outlets are already established. Residential development has been firmly established across the road

and soon more land will be needed to further the residential demand located between Calgary and Strathmore. This ideal location meets the needs of both communities as well as Chestermere.