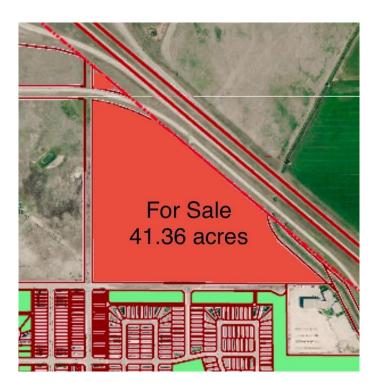

#### \$2,068,000

0 Bedroom, 0.00 Bathroom, Land on 41.36 Acres

NONE, Brooks, Alberta

Prime 41.36 Acre Development Opportunity in Brooks

Seize this exceptional opportunity to develop a 41.36 acre parcel of land, strategically located on the south side of Highway 1 in the vibrant City of Brooks. Boasting Direct Control (DC) zoning, this property offers unparalleled flexibility, allowing for a wide variety of residential and commercial uses at the discretion of the City of Brooks. Whether you envision a thriving mixed-use community, commercial hub, or diverse residential development, this parcel is poised to accommodate your vision.

Ideally situated near key amenities, including the Francophone School École Le Ruisseau, Medicine Hat College (Brooks Campus), and the established Meadowbrook residential neighborhood, this property is primed for growth. With its close proximity to Highway 1, it offers excellent visibility and accessibility, making it an attractive option for developers and investors.

# **Essential Information**

| MLS® #    | A2186504        |
|-----------|-----------------|
| Price     | \$2,068,000     |
| Bathrooms | 0.00            |
| Acres     | 41.36           |
| Туре      | Land            |
| Sub-Type  | Commercial Land |
| Status    | Active          |