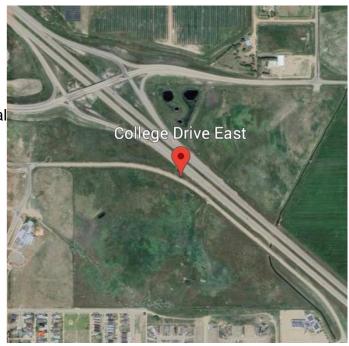

# \$2,064,300 - Portion Of Ne 33 College Drive, Brooks

MLS® #A2186515

\$2,064,300

0 Bedroom, 0.00 Bathroom, Land on 29.49 Acres

NONE, Brooks, Alberta

Prime 29.49 Acre Development Opportunity in Brooks

Seize this exceptional opportunity to develop an 29.49 acre parcel of land, strategically located on the south side of Highway 1 in the vibrant City of Brooks. Boasting Direct Control (DC) zoning, this property offers unparalleled flexibility, allowing for a wide variety of residential and commercial uses at the discretion of the City of Brooks. Whether you envision a thriving mixed use community, commercial hub, or diverse residential development, this parcel is poised to accommodate your vision.

Ideally situated near key amenities, including the Francophone School École Le Ruisseau, Medicine Hat College (Brooks Campus), and the established Meadowbrook residential neighborhood, this property is primed for growth. With its close proximity to Highway 1, it offers excellent visibility and accessibility, making it an attractive option for developers and investors.