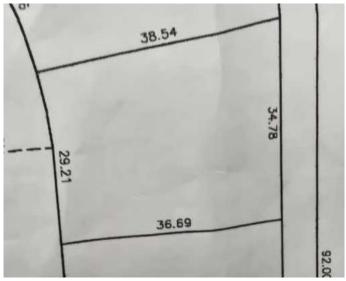

# \$15,000 - 54 Sifton Crescent, Lougheed

MLS® #A2186914

## **Essential Information**

| MLS® #    | A2186914         |
|-----------|------------------|
| Price     | \$15,000         |
| Bathrooms | 0.00             |
| Acres     | 0.29             |
| Туре      | Land             |
| Sub-Type  | Residential Land |
| Status    | Active           |