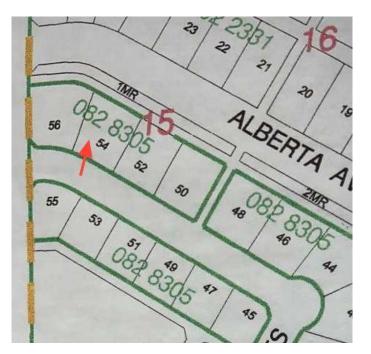

# \$15,000 - 54 Sifton Crescent, Lougheed

MLS® #A2186914

## **Community Information**

| Address     | 54 Sifton Crescent |
|-------------|--------------------|
| Subdivision | Lougheed           |
| City        | Lougheed           |
| County      | Flagstaff County   |
| Province    | Alberta            |
| Postal Code | T0B 2V0            |