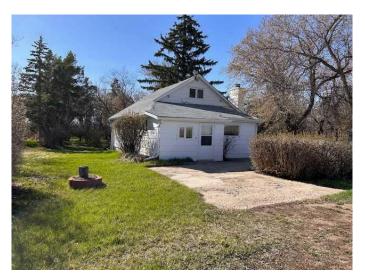

#### \$375,000

2 Bedroom, 2.00 Bathroom, 1,334 sqft Residential on 13.02 Acres

NONE, Rural Starland County, Alberta

Escape to the tranquility of country living with this beautifully updated 2-bedroom, 2-bathroom home nestled on 13.02 acres in Rural Starland County. Perfectly situated for families or professionals seeking a peaceful lifestyle, this property offers easy commutes to Drumheller and Hanna, blending rural serenity with convenient access to work and amenities. The home features a spacious country kitchen with a breathtaking view of the countryside, main floor laundry, jet bathtub, and a cozy family room adorned with a traditional wood-burning fireplace equipped with a gas starter for effortless warmth during chilly Alberta evenings. Recent renovations include newer windows and fresh flooring in key areas, ensuring modern comfort while retaining rustic charm.

### **Essential Information**

| MLS® #         | A2186915                                  |
|----------------|-------------------------------------------|
| Price          | \$375,000                                 |
| Bedrooms       | 2                                         |
| Bathrooms      | 2.00                                      |
| Full Baths     | 2                                         |
| Square Footage | 1,334                                     |
| Acres          | 13.02                                     |
| Year Built     | 1939                                      |
| Туре           | Residential                               |
| Sub-Type       | Detached                                  |
| Style          | 1 and Half Storey, Acreage with Residence |
| Status         | Active                                    |
|                |                                           |