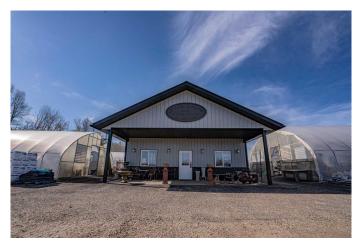

## \$345,000

1 Bedroom, 1.00 Bathroom, 1,500 sqft Residential on 9.09 Acres

NONE, Notikewin, Alberta

Need more room? This 9.09-acre property, located just minutes north of Manning and about 1 mile off Highway #35, offers plenty of potential. Situated at Notikewin, the property features a beautifully landscaped yard with a gated entrance and a well-maintained gravel driveway. Included is a 30' x 50' wood-framed building, formerly used for a store; however, that could possibly be converted into a home. Additionally, the property boasts four moveable greenhouses and a spacious 24' x 24' cold storage building. If your goal is to use the property as a residential acreage, the greenhouses don't need to stay - there are interested buyers for them separately. It's a versatile opportunity with room to tailor it to your needs. Fully serviced and connected to the municipal water system, this property is ready for its next owner. Call today to book your viewing!