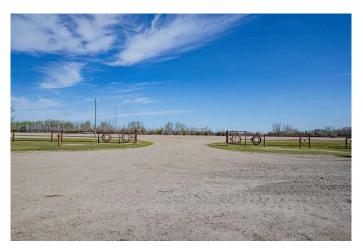

## \$345,000

1 Bedroom, 1.00 Bathroom, 1,500 sqft Residential on 9.09 Acres

NONE, Notikewin, Alberta

Need more room? This 9.09-acre property, located just minutes north of Manning and about 1 mile off Highway #35, offers plenty of potential. Situated at Notikewin, the property features a beautifully landscaped yard with a gated entrance and a well-maintained gravel driveway. Included is a 30' x 50' wood-framed building, formerly used for a store; however, that could possibly be converted into a home. Additionally, the property boasts four moveable greenhouses and a spacious 24' x 24' cold storage building. If your goal is to use the property as a residential acreage, the greenhouses don't need to stay - there are interested buyers for them separately. It's a versatile opportunity with room to tailor it to your needs. Fully serviced and connected to the municipal water system, this property is ready for its next owner. Call today to book your viewing!