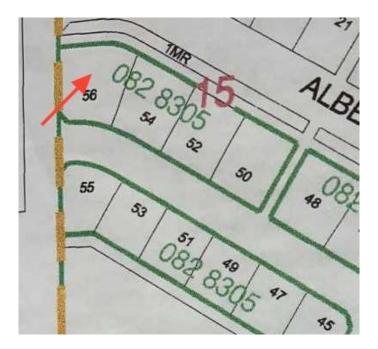

# **Community Information**

Address 56 Sifton Crescent

Subdivision Lougheed City Lougheed

County Flagstaff County

Province Alberta
Postal Code T0B 2V0