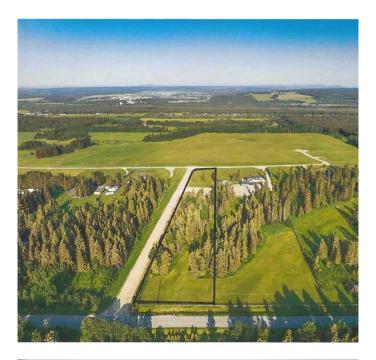

# \$324,900 - Range Road 51 Road Ne, Rural Mountain View County

MLS® #A2187110

\$324,900

0 Bedroom, 0.00 Bathroom, Land on 3.68 Acres

NONE, Rural Mountain View County, Alberta

SPECTACULAR 3.68 ACRE rectangular parcel of Land with STUNNING MOUNTAIN VIEWS, + TREE'S within MINUTES OF SUNDRE!!! Look in the Supplement portion of this listing for the plot line - this is LAND only, NO buildings on it. You can BUILD a CUSTOM DREAM HOME here w/Private Drive Access on a LARGE PRIVATE lot that is WIDE OPEN. + NICELY TREE'D on a CORNER LOT + have all the room you need for your own SHOP as well. Enjoy the PEACE, + QUIET of country living w/CONVENIENCE of a town only minutes away from AMENITIES. The SUNRISE + SUNSET VIEWS are INCREDIBLE + include VIEWS of the rolling countryside w/Wildlife nearby. Excellent investment property w/SO MANY possible potentials. This PRIME LOT is located just a short jaunt from CONVENIENT PAVED ROAD access except the last 500 Meters. This A M A ZINGLOT is FABULOUS VALUE for the \$\$\$ when you consider the POTENTIAL + FANTASTIC LOCATION of this LAND!!! If you ever wanted to live in a PARK LIKE SETTING have we got "the" place for you. You really do Owe it to yourself to take the short DRIVE OUT to see this ONE as you will be IMPRESSED the minute you arrive, + you will NOT stop talking about till you get home!!! It's okay we UNDERSTAND, WE felt the same way when we saw it for the first time too!!! Bring your Friends, you're Family, + See for

#### **Exterior**

Lot Description Lawn, Subdivided, Treed

### **Additional Information**

Date Listed March 28th, 2025

Days on Market 63
Zoning CR