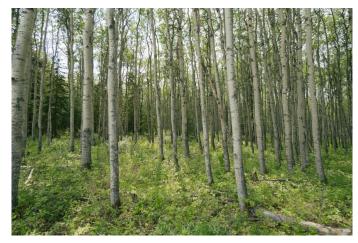

### \$195,000

0 Bedroom, 0.00 Bathroom, Land on 6.62 Acres

NONE, Wembley, Alberta

Welcome to your dream retreat in the serene Wembley area, where nature's beauty meets endless possibilities. Nestled within a picturesque landscape, this enchanting treed acreage spans an impressive 6.62 acres, providing you with ample space to create the lifestyle you've always envisioned. Just 25 minutes away from the bustling city, this secluded oasis offers the perfect balance between tranquility and convenience. Imagine escaping the urban hustle and embracing the peaceful ambiance as you immerse yourself in the lush surroundings of your own private sanctuary. Zoned CR5, this lot present a world of potential! With a permitted county of Grande Prairie use for residential home, accessory building, manufactured home, detached dwelling, and more, you have the freedom to design and construct your ideal living space without any building commitment! The canvas is yours to paint, limited only by your imagination. The lot is plus GST and has power to property line. Don't miss this extraordinary opportunity to own a piece of paradise. Contact your trusted REALTOR® today to unlock the door to your future. Your dream acreage is just a phone call away!