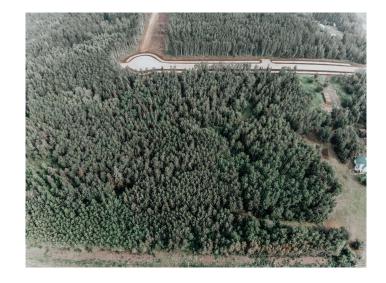

### \$195,000

0 Bedroom, 0.00 Bathroom, Land on 6.62 Acres

NONE, Wembley, Alberta

Welcome to your dream retreat in the serene Wembley area, where nature's beauty meets endless possibilities. Nestled within a picturesque landscape, this enchanting treed acreage spans an impressive 6.62 acres, providing you with ample space to create the lifestyle you've always envisioned. Just 25 minutes away from the bustling city, this secluded oasis offers the perfect balance between tranquility and convenience. Imagine escaping the urban hustle and embracing the peaceful ambiance as you immerse yourself in the lush surroundings of your own private sanctuary. Zoned CR5, this lot present a world of potential! With a permitted county of Grande Prairie use for residential home, accessory building, manufactured home, detached dwelling, and more, you have the freedom to design and construct your ideal living space without any building commitment! The canvas is yours to paint, limited only by your imagination. The lot is plus GST and has power to property line. Don't miss this extraordinary opportunity to own a piece of paradise. Contact your trusted REALTOR® today to unlock the door to your future. Your dream acreage is just a phone call away!