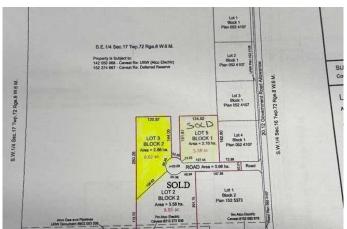

## **Community Information**

Address Lot 3, Range Road 84 Township Road 722

Subdivision NONE

City Wembley

County Grande Prairie No. 1, County of

Province Alberta
Postal Code T0H 2J0