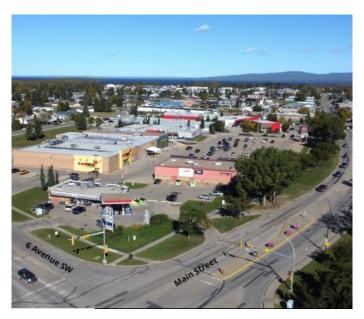

Situated on a prominent corner lot, the Property is well-positioned along Main Street, the primary retail corridor in Slave Lake. With access from both Main Street and 6 Avenue, Slave Lake 7-Eleven benefits from 9,160 vehicles passing by daily (2024). Main Street Slave Lake attracts locals, employees, tourists, and residents of the surrounding Municipal District of Lesser Slave River for shopping and daily service needs.