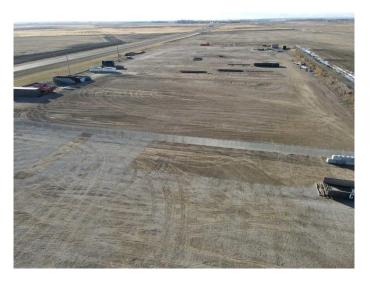

#### \$1,100,000

0 Bedroom, 0.00 Bathroom, Land on 8.99 Acres

NONE, Beiseker, Alberta

This prime 9 acre parcel of industrial land with VISIBILITY AND ACCESS ON PAVEMENT from Highways #9 is located in Beiseker. This is an excellent location near Calgary city limits with paved road access. This lot is partially fenced with gravel base and is ideally located for heavy equipment use or storage.