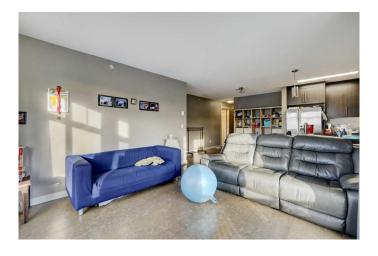

# \$294,900

2 Bedroom, 2.00 Bathroom, 929 sqft Residential on 0.00 Acres

Skyview Ranch, Calgary, Alberta

ATTN: Investors and Home Buyers: This spacious 2 bed, 2 bath top floor corner unit boasts over 928 Sq. ft. of living space with stunning mountain views from the unit and balcony. It has an open layout with 9' ceilings, and large windows allowing for lots of natural light and room for all your furniture. The kitchen features granite countertops, stainless steel appliances, a tile backsplash, full-height shaker cabinets, and a large breakfast island. Enjoy the convenience of one underground parking stall. Low condo fees make this an excellent investment opportunity . Skyview Ranch is a thriving community in Northeast Calgary, offering a variety of amenities including parks, schools, shopping centers, and easy access to major roadways. Call your favorite realtor today or book a private showing.