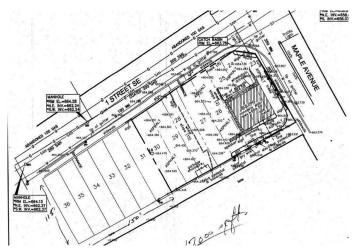

#### \$2,500

0 Bedroom, 0.00 Bathroom, Land on 0.39 Acres

SE Hill, Medicine Hat, Alberta

Prime vacant lot for lease just off Maple Ave, adjacent to Tim Hortons and the Canadian Legion. Located in a high-traffic area, perfect for retail or commercial development. Excellent visibility and accessibility in a bustling neighborhood. Don't miss this opportunity for strategic investment. The lot measures 150 ft x 115ft, offering 17,000 sqft.

#### **Essential Information**

MLS® # A2187906

Price \$2,500

Bathrooms 0.00

Acres 0.39

Type Land

Sub-Type Commercial Land

Status Active