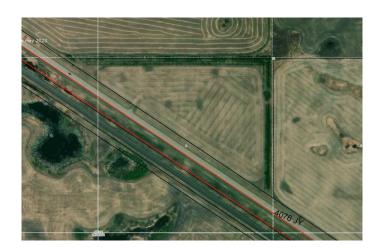

#### \$249,000

0 Bedroom, 0.00 Bathroom, Land on 19.44 Acres

NONE, Rural Wainwright No. 61, M.D. of, Alberta

This parcel is situated immediately adjacent to Highway 14, approximately 2 miles west of Wainwright on the North side of the highway. It features a mature shelterbelt along the North and East boundaries, enhancing it's overall appeal for both residential and commercial purposes.