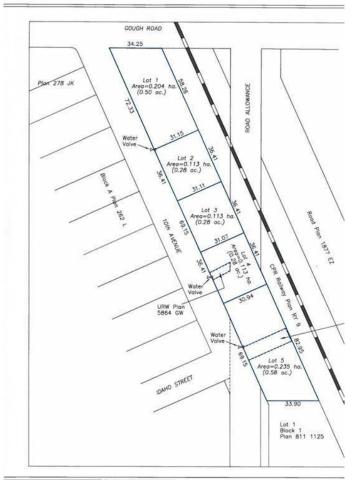

## \$275,000

0 Bedroom, 0.00 Bathroom, Land on 0.28 Acres

NONE, Carstairs, Alberta

Excellent location .28-acre commercial lot. 102 feet by 119 feet. Located in high traffic area. Great retail and office opportunities Services are to the property line