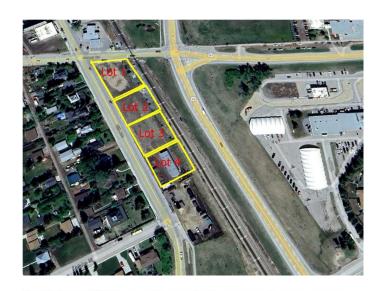

## \$275,000

0 Bedroom, 0.00 Bathroom, Land on 0.28 Acres

NONE, Carstairs, Alberta

Excellent location .28-acre commercial lot. 102 feet by 119 feet. Located in high traffic area. Great retail and office opportunities Services are to the property line